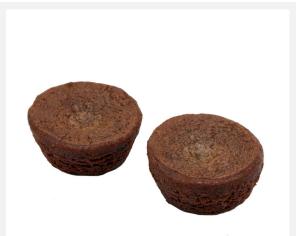

## Product Description: Two-Bite® Brownies Item Code: 09039

| TYPE OF PRODUCT:                               | Baked, Frozen                |
|------------------------------------------------|------------------------------|
| AVAILABLE:                                     | Every Day                    |
| BRAND:                                         | Two-Bite <sup>®</sup>        |
| PRODUCT DESCRIPTION:                           | Brownies                     |
| ITEM CODE:                                     | 09039                        |
| UPC:                                           | 7-70981-09039-9              |
| SCC:                                           | 1-07-70981-09039-6           |
| PACKAGING:                                     | Large Square Tub             |
| TAMPER SEAL / HEAT SHRINK BAND:                | Heat Shrink Band             |
| PACK SIZE:                                     | 32                           |
| PACK WEIGHT:                                   | 32 oz (2lb) (908g)           |
| CASE QUANTITY:                                 | 8                            |
| NET CASE WEIGHT:                               | 16 lbs (7.25 kg)             |
| CASE CUBE:                                     | 0.95 cu. ft. (198)           |
| TIE / TIER:                                    | 10 x 6 (H) = 60              |
| CASE DIMENSIONS:                               | L 18.56" X W 9.5" X H 10.68" |
| GROSS CASE WEIGHT:                             | 18.5 lbs (8.4 kg)            |
| FREEZER SHELF LIFE (From date of manufacture): | 12 Months                    |
| THAWED SHELF LIFE:                             | 45 Days (Ambient)            |
| OUTSIDE SHIPPER CASE CODE:                     | Julian                       |
| KOSHER:                                        | () d                         |
|                                                |                              |