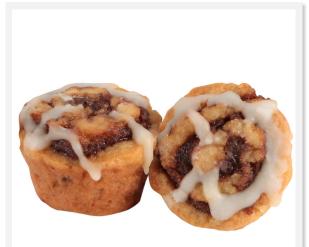

Baked, Frozen Every Day Two-Bite® Two-Bite® Cinnamon Rolls, Drizzled 49100 7-70981-49100-4 1-07-70981-49100-1 Large Square Tub, Double Stacked None 32 cinnamon rolls 0.77 oz (21.88 g) 192 cinnamon rolls 24.69 oz (700g) 6 tubs - 32 count 9.26 lbs. (4.200 kg) 0.86 cu. ft.  $10 \times 10 (H) = 100$ L 17 <sup>3</sup>⁄<sub>4</sub>" X W 9 <sup>1</sup>⁄<sub>4</sub>" X H 9 1/16" 11.17lbs (5.07) 12 Months 14 Days (Ambient) Julian YYDDD Julian YYDDD ()) D