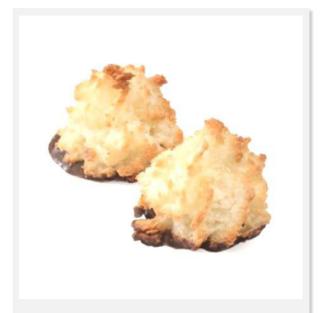

## **Product Description: Two-Bite® Coconut Macaroons**

Chocolate Dipped Item Code: 49602

TYPE OF PRODUCT:

AVAILABLE:

Brand:

Baked, Frozen

Every Day

Two-Bite

PRODUCT DESCRIPTION: Two-Bite® Coconut Macaroons

Chocolate Dipped

**ITEM CODE:** 49602

**UPC:** 7-70981-49602-3 **SCC:** 1-07-70981-49602-0

PACKAGING: Large Square Tub with Lid / Clear

Plastic

TAMPER SEAL / HEAT SHRINK BAND: Tamper Seal