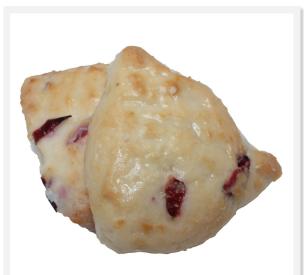

Baked, Frozen Every Day Two-Bite Two-Bite<sup>®</sup> Orange Cranberry Scones 49820 7-70981-49820-1 1-07-70981-49820-8 Large Square Tub with Lid / Clear Plastic **Tamper Seal** 34 (Approximately) Scones 204 (Approximately) Scones 24 oz. (680g) 0.71 oz (20g) 6 Tubs - 34 Count (Approx) 8.99 lbs. (4.080 kg) 0.86 cu. ft. (135)  $10(T) \times 6(H) = 60$ L 17 <sup>3</sup>/<sub>4</sub>" x W 9 <sup>1</sup>/<sub>4</sub>" x H 9 1/16" 10.91 lbs. (4.950 kg) 12 Months 14 Days (Ambient) Julian YYDDD Julian YYDDD