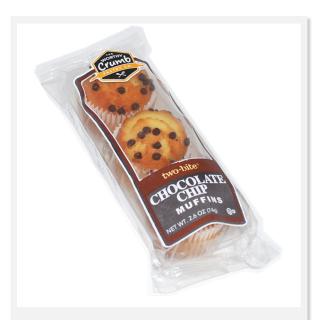

## **Product Description: TWC IW 3 Pk Wild Chocolate Chip**

**Muffins** 

Item Code: 25244

TYPE OF PRODUCT: Baked, Frozen **AVAILABLE:** Food Service

**BRAND:** The Worthy Crumb Pastry Co.

TWC IW 3PK Chocolate Chip Muffins PRODUCT DESCRIPTION:

16 X 2.6 OZ

25244 ITEM CODE:

**ITEM UPC:** 7-70981-251417 TRAY UPC: 7-70981-25147 9 **CASE SCC:** 1-07-70981-25244 2

**PACKAGING:** IW TAMPER SEAL / HEAT SHRINK BAND: N/A

**PACK SIZE:** 16 packs per tray (3 pieces/pack)